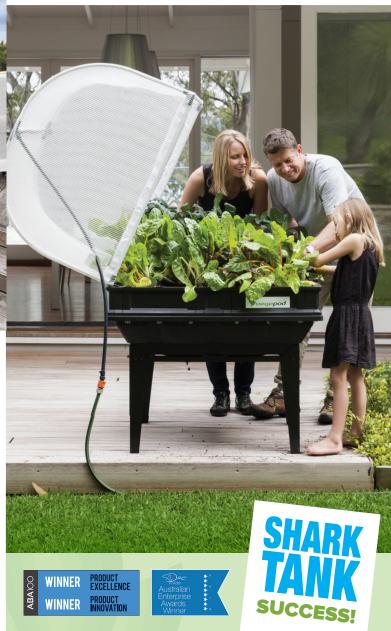

#### **Protection Canopy:**

Our signature canopy protects your plants from pests, elements and weeds. Whilst keeping the bad guys out the permeable mesh allows the rain, air and light in.

#### **Self Watering:**

Our unique wicking reservoir reduces watering by up to 80%.

#### Rapid Growth:

Micro climate canopy enables superior growth of all plants – grow veggies up to 50% faster.