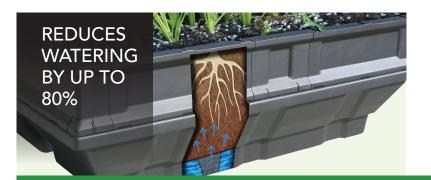

#### **Self Watering:**

Our unique wicking reservoir reduces watering by up to 80%.

#### **Nutrient Recycling:**

Not only does the reservoir capture excess water it also recycles those valuable nutrients in your potting mix.