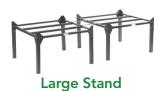

# SIMPLY THE EASIEST WAY TO GROW YOUR FOOD!

Grow Your Food

**Small Stand** 

**Small Trolley** 

**Medium Stand** 

**Medium Trolley** 

Lockable castor wheels on trolleys allow for easy manoeuverability.

ALL STANDS RAISE VEGEPOD TO WAIST HEIGHT.
MADE FROM GALVANISED POWDER COATED STEEL.