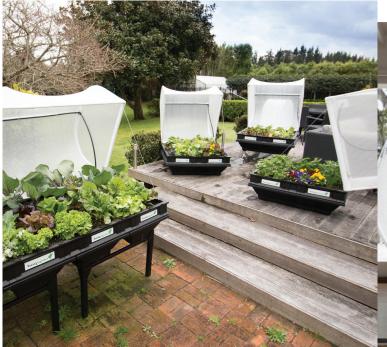

# SIMPLY THE EASIEST WAY TO GROW YOUR FOOD!

Grow Your Food

**Small Stand** 

**Small Trolley** 

**Medium Stand** 

**Medium Trolley** 

Lockable castor wheels on trolleys allow for easy manoeuverability.

ALL STANDS RAISE VEGEPOD TO WAIST HEIGHT.
MADE FROM GALVANISED POWDER COATED STEEL.

# WHY ARE VEGEPODS SO MUCH BETTER?

- 1 Commercial Grade Canopy stops pests, weather and weeds
- 2 Mist Spray Irrigator Inbuilt high volume sprays
- 3 Micro Climate

Amazing growth rates under canopy

4 Stands or trolleys

Give true waist height – no more bending or knee work

- 5 Overflow hole
- 6 Optional Wheels
- 7 One Foot Soil Depth
  Deep growing medium
- 8 Self Watering

Wicking reservoirs keep your plants alive

9 Permeable Mesh Allows light, air and rain in.