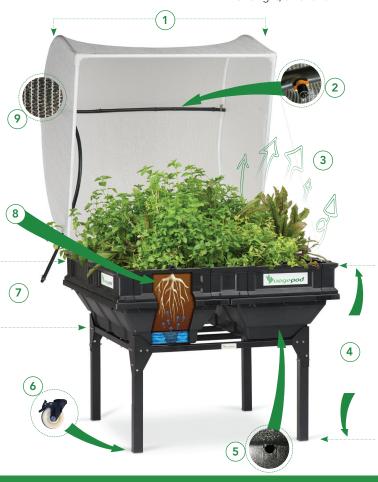

# WHY ARE VEGEPODS SO MUCH BETTER?

- 1 Commercial Grade Canopy stops pests, weather and weeds
- 2 Mist Spray Irrigator Inbuilt high volume sprays
- 3 Micro Climate

Amazing growth rates under canopy

4 Stands or trolleys

Give true waist height – no more bending or knee work

- 5 Overflow hole
- 6 Optional Wheels
- 7 One Foot Soil Depth
  Deep growing medium
- 8 Self Watering

Wicking reservoirs keep your plants alive

9 Permeable Mesh Allows light, air and rain in.